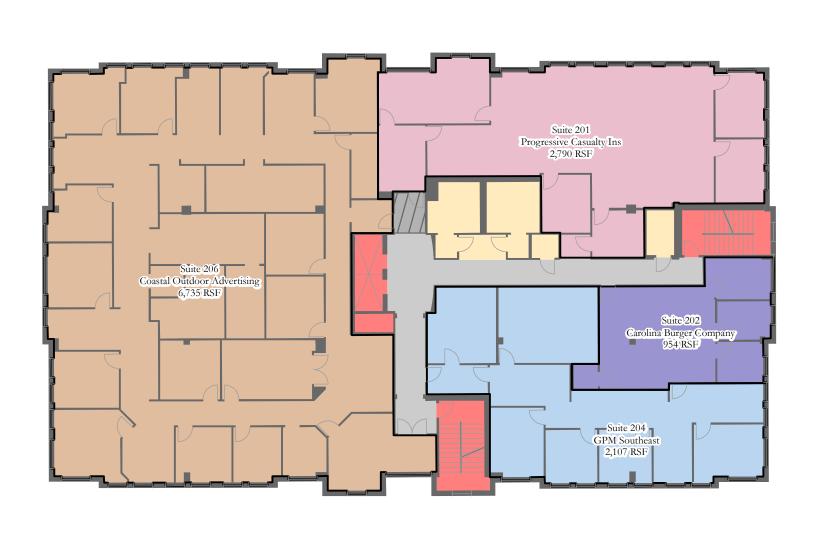

## **Corporate Centre 3**

2nd Floor Lease Plan

Myrtle Beach, South Carolina

of two percent (2%) or less. All areas are based on ANSI/BOMA Z65.1-2010 Office Building Standards, Method B

This plan was created based on architectural drawings and Field Measurements. This claculation is deemed accurate if a re-measurement gives results with a variance

Burroughs & Chapin Company Inc.

> 8820 Marina Parkway Myrtle Beach, SC 29572 843-448-5123 Ph. www.burroughschapin.com