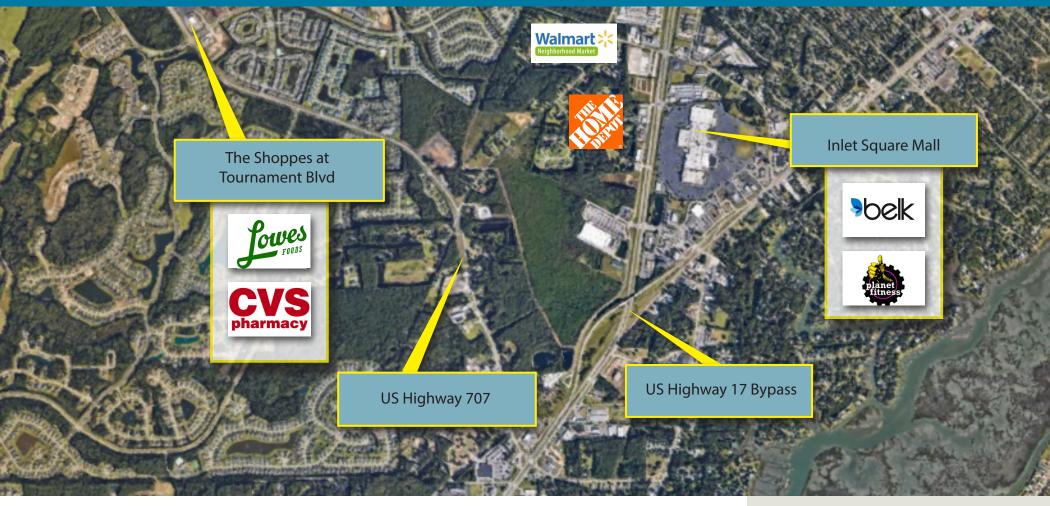

### LOCATION HIGHLIGHTS

- O Located on Highway 707 at the intersection with Tournament Blvd
- O Neighborhood center servicing a dense residential area
- O 20,000+ residences within a 5-mile radius