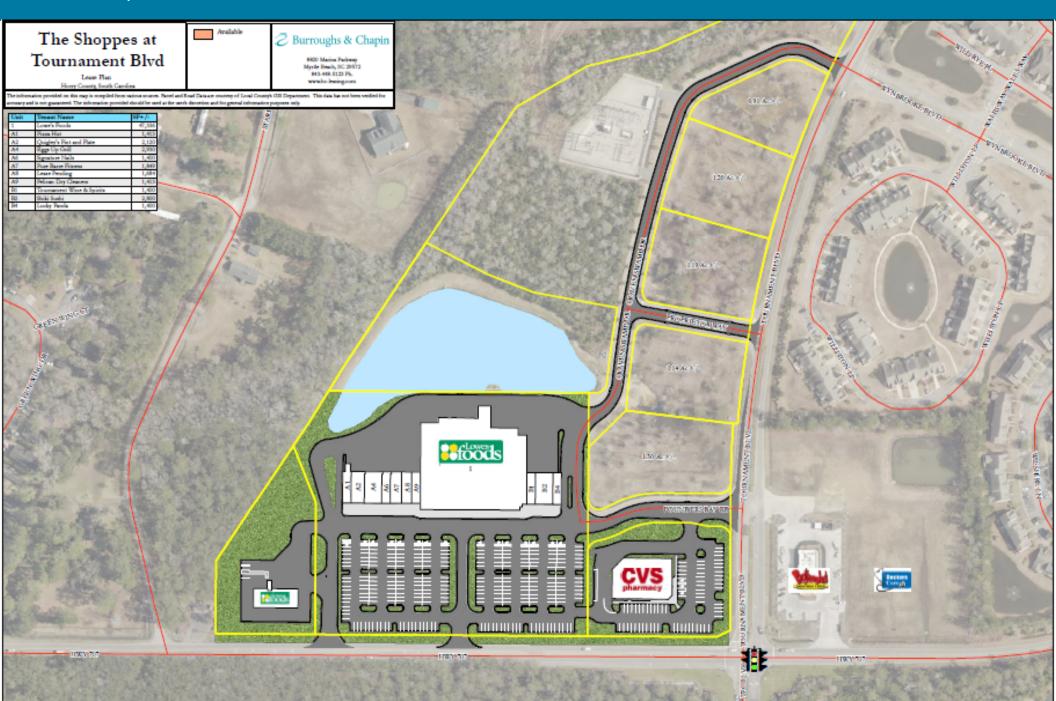

## The Shoppes at Tournament Boulevard

11903 Hwy 707, Murrells Inlet, SC 29576

AVAILABILITY

UNIT A8: 1,684 SF