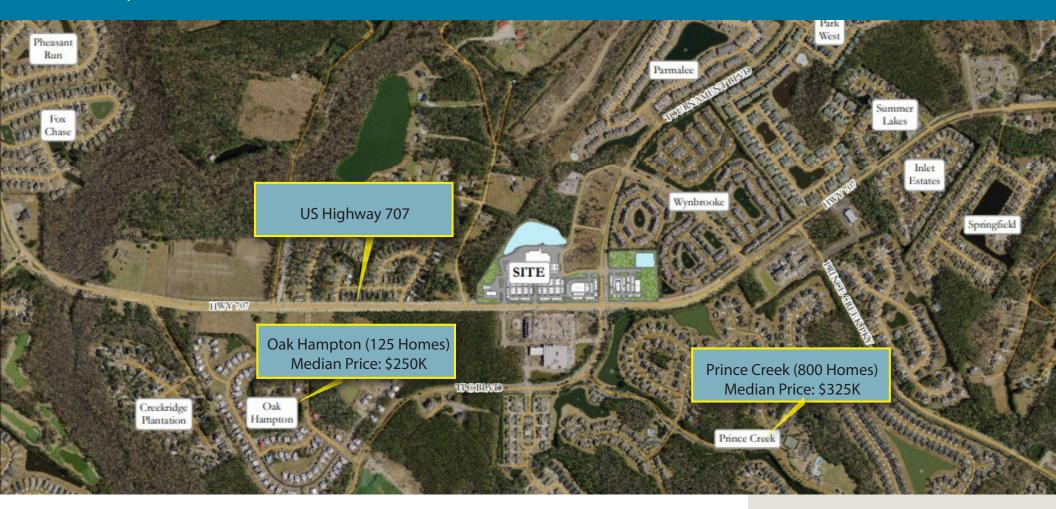

### LOCATION HIGHLIGHTS

- O Located on Highway 707 at the intersection with Tournament Blvd
- O Neighborhood center servicing a dense residential area
- O 20,000+ residences within a 5-mile radius