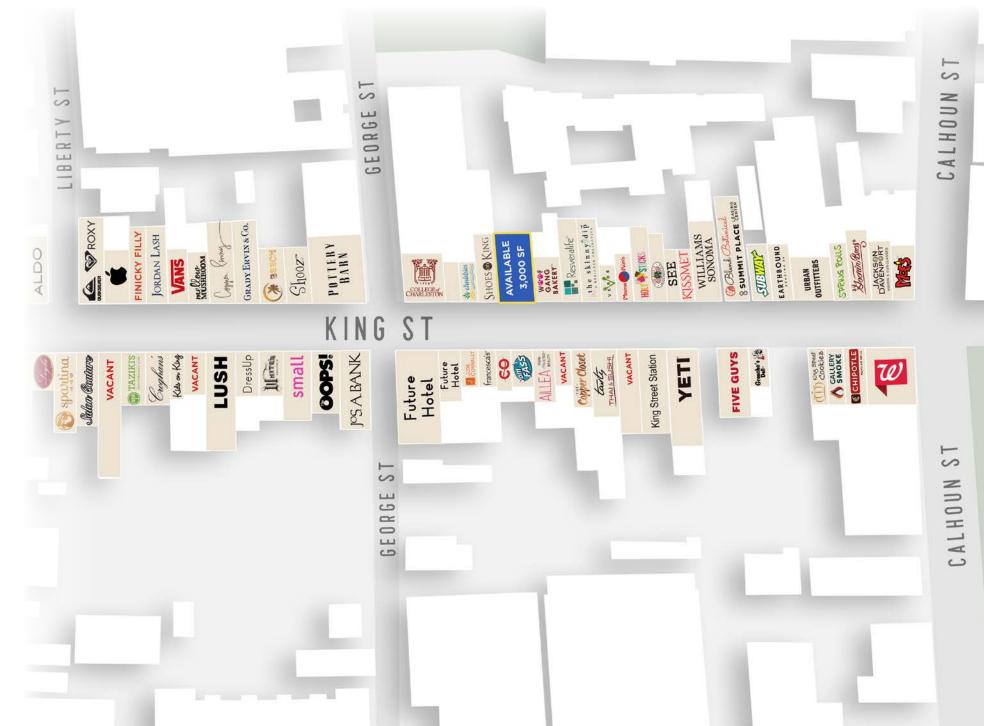

ropolis to live, work and play, earning it the title of a "Millennial Magnet" by USA Today. With a collection of medical campuses, colleges and universities, manufacturers, port operations, corporate headquarters, tech firms, retailers and world renowned culinary establishments, this iconic coastal town is one of the most dynamic and diversified markets in the Southeast attracting 28 new residents a day.

## NOTABLE TENANTS















bluemercury











# KING STREET BUZZ

"#1 CITY TRAVEL & LEISURE, 2019

"#12 CITY TRAVEL & LEISURE, 2018



"THE SOUTH'S SOUTHERN LIVING. 2019







# DEMOGRAPHICS



132,030



7 MILLION

MEDIAN AGE\*

37.1



193,076



2.21





56,816



\$30.2 BILLION



### MIDDLE KING STREET AERIAL



# MAP CONTINUED ON NEXT PAGE

# MIDDLE KING STREET AERIAL



MAP CONTINUED ON PREVIOUS PAGE



# 337 KING ST.





# 337 KING ST.





## LEASING

# Patrick Walsh

pat.walsh@bccompany.com (843) 848-4455

# LEASING

Jason Rosenberger

jason.rosenberger@bccompany.com (843) 848-4454