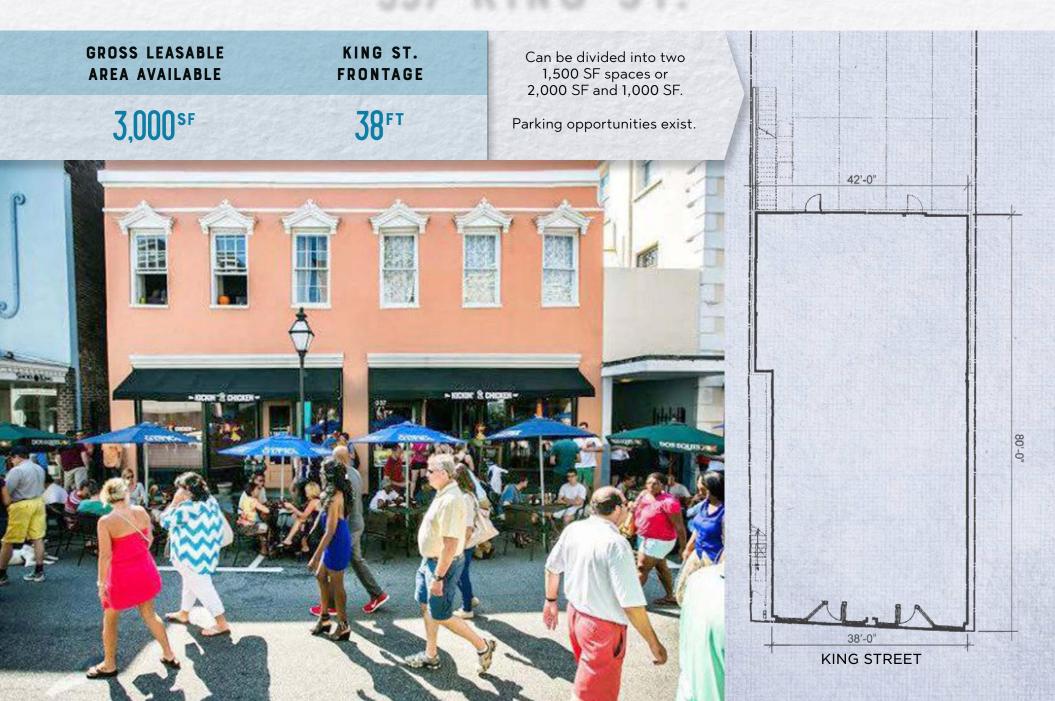

of a "Millennial Magnet" by USA Today. With a collection of medical campuses, colleges and universities, manufacturers, port operations, corporate headquarters, tech firms, retailers and world renowned culinary establishments, this iconic coastal town is one of the most dynamic and diversified markets in the Southeast attracting 28 new residents a day.

## NOTABLE TENANTS















bluemercury











# KING STREET BUZZ

"#1 CITY TRAVEL & LEISURE, 2019

"#12 CITY TRAVEL & LEISURE, 2018



"THE SOUTH'S SOUTHERN LIVING. 2019







# DEMOGRAPHICS



132,030



7 MILLION

MEDIAN AGE\*

37.1



193,076



2.21





56,816



\$30.2 BILLION



### MIDDLE KING STREET AERIAL



# MAP CONTINUED ON NEXT PAGE

# MIDDLE KING STREET AERIAL



MAP CONTINUED ON PREVIOUS PAGE



# 337 KING ST.





# 337 KING ST.





## LEASING

# Patrick Walsh

pat.walsh@bccompany.com (843) 848-4455

# LEASING

Jason Rosenberger

jason.rosenberger@bccompany.com (843) 848-4454