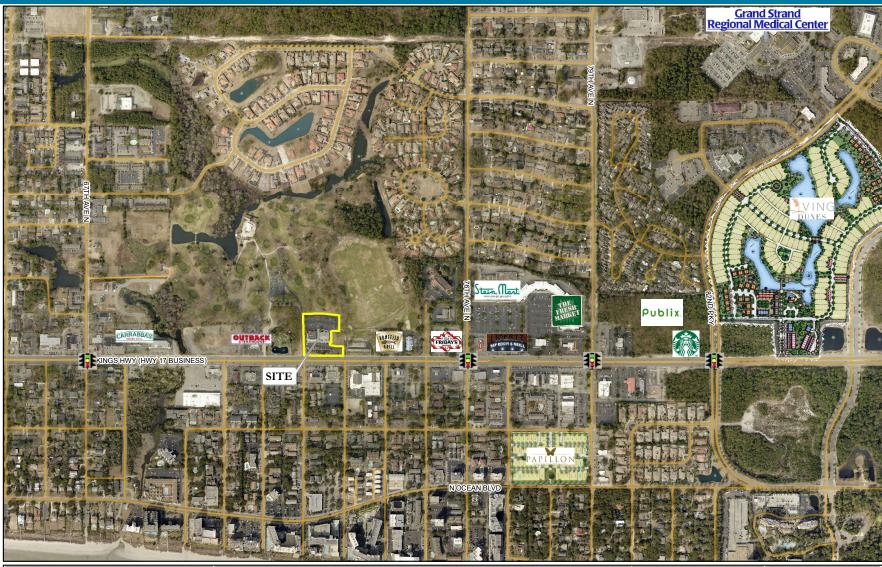

## **Palisades**

Vicinity Map

Myrtle Beach, South Carolina

| Surrounding Residential Developments |           |            |           | Surrounding Residential Developments |           |            |           |
|--------------------------------------|-----------|------------|-----------|--------------------------------------|-----------|------------|-----------|
| Residential                          | # Lots/   | # Existing | Median    | Residential                          | # Lots/   | # Existing | Median    |
| Development                          | Units +/- | Homes +/-  | Price     | Development                          | Units +/- | Homes +/-  | Price     |
| The Dunes                            | 390       | 340        | \$600,000 | Papillon                             | 61        | 5          | \$500,000 |
| Grande Dunes                         | 900       | 550        | \$750,000 | Del Webb                             | 785       | 5          | \$325,000 |
| Living Dunes                         | 200       | 10         | \$500,000 |                                      |           |            |           |

### **2** Burroughs & Chapin

8800 Marina Parkway Myrtle Beach, SC 29572 843-448-5123 Ph. www.burroughschapin.com

he information provided on this map is compiled from various sources. Parcel and Centerline Data are courtesy of Local County's GIS Department. This data has of been verified for accuracy and is not guaranteed. The information provided should be used at the user's discretion and for general information purposes only.

File Path: X:\GIS\_Data\Project\_Files\Palisades\Potential\_Deals\2018-09\_Jason Rosenberger\_Palisades Vicinity Map.m