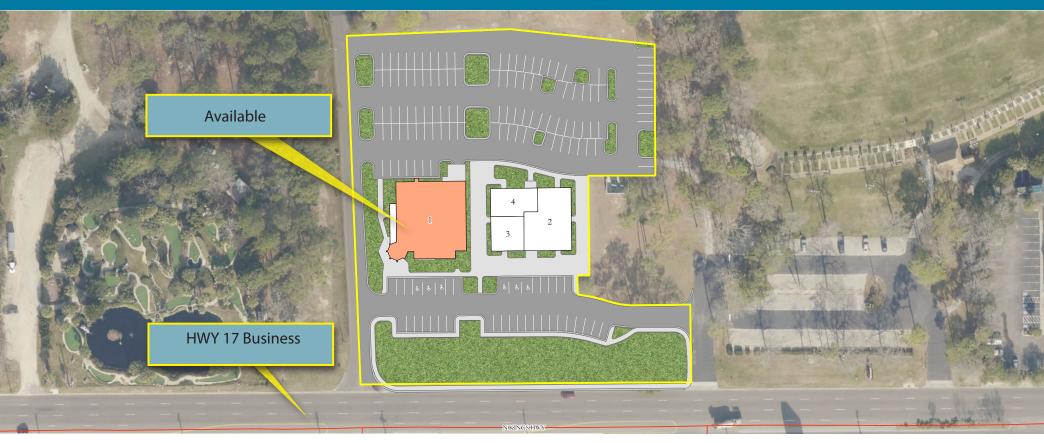

## AVAILABILITY:

<u>Unit 1:</u>

Interior: 6,590 SF

Covered Patio: 800 SF

LOCATION HIGHLIGHTS:

O Prime frontage on Highway 17 Business between

71st - 76th Avenues North

- O 18+ million visitors per year to the Myrtle Beach MSA
- O Affluent residential community