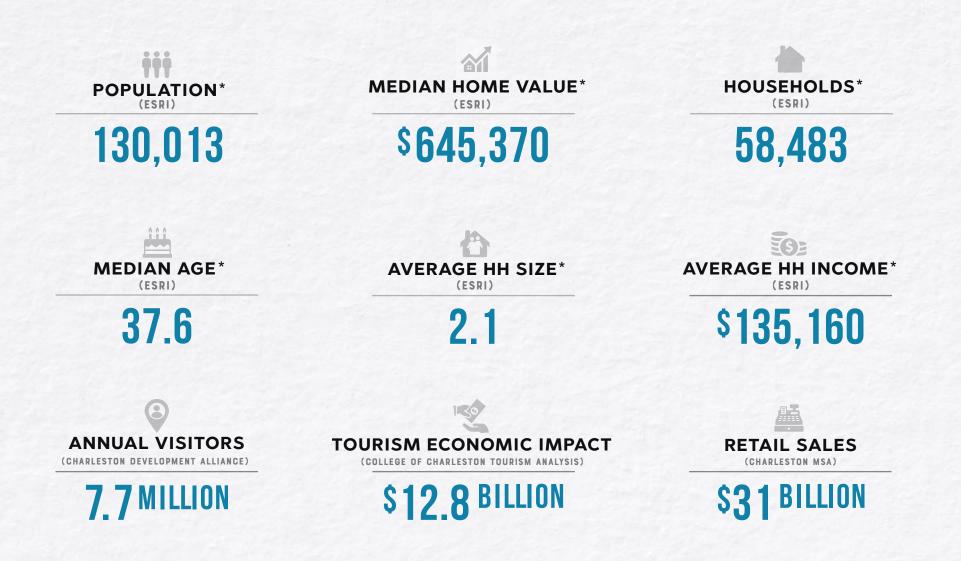

### MIDDLE KING STREET OVERVIEW

It's easy to see why Charleston, South Carolina – fondly referred to by locals as the "Holy City" for the numerous steeples dotting the horizon – is consistently ranked No. 1 city in the United States by esteemed media outlets like U.S. News and World Report, Conde Nast and Travel + Leisure, and is quickly gaining traction as one of the top cities in the world. Founded in 1670, Charleston's rich history has been perfectly preserved in its grand colonial and antebellum homes, cobblestone paved streets, horse drawn carriages and secret gardens, providing visitors a rare opportunity to step back in time. In addition to its enchanting cultural history, Charleston's robust culinary scene, unique cultural experiences, pristine beaches, the renowned King Street shopping district, and world class accommodations work in tandem to attract over 7.7 million visitors per year.

Although tourism is one of the region's primary economic drivers, in the last decade Charleston has experienced a remarkable economic boom, transforming South Carolina's oldest city from a quaint, low-country resort town into an increasingly desirable metropolis to live, work and play, earning it the title of a "Millennial Magnet" by USA Today. With a collection of medical campuses, colleges and universities, manufacturers, port operations, corporate headquarters, tech firms, retailers and world renowned culinary establishments, this iconic coastal town is one of the most dynamic and diversified markets in the Southeast attracting 33 new residents a day.