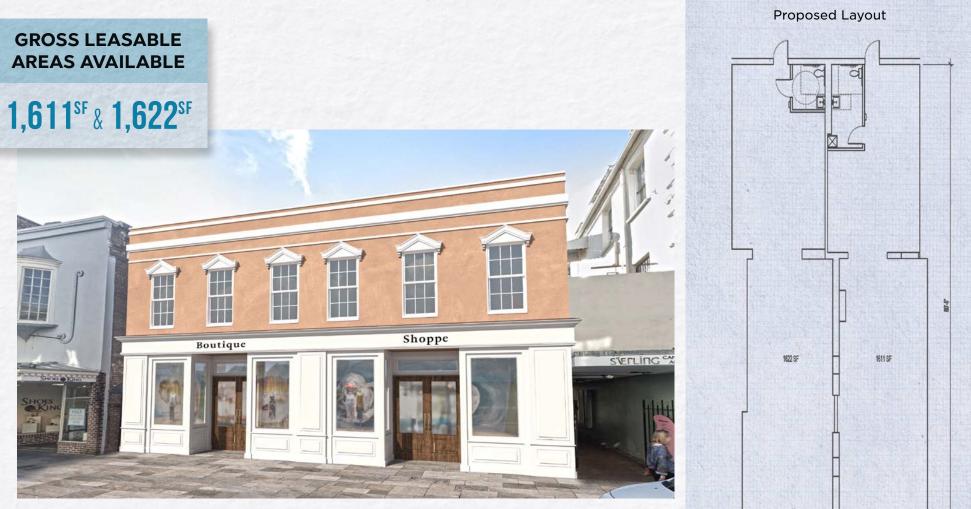

# CHARLESTON RETAIL PORTFOLIO

(

Burroughs & Chapin

Proposed Façade Improvements

**KING STREET** 

38.3

18-3"

18-8